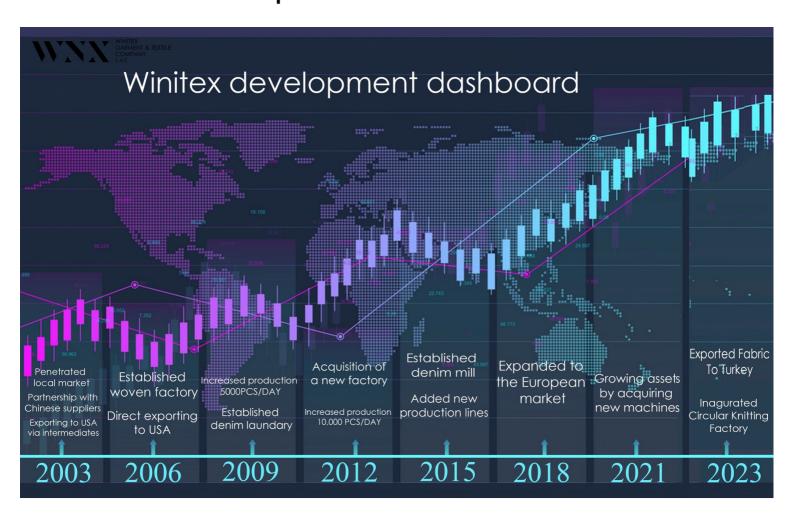

# Winitex Development Dashboard

Over the past two decades, Winitex has been one of the most reputable apparel manufactures in Egypt. We are a free zone vertically integrated company that supplies itself from raw materials to ready made garments. Winitex always seeks provide the best-selected quality of Woven and Knits products with relatively competitive prices. Our products have a large databases, that started in United States market and expanded to Europe.