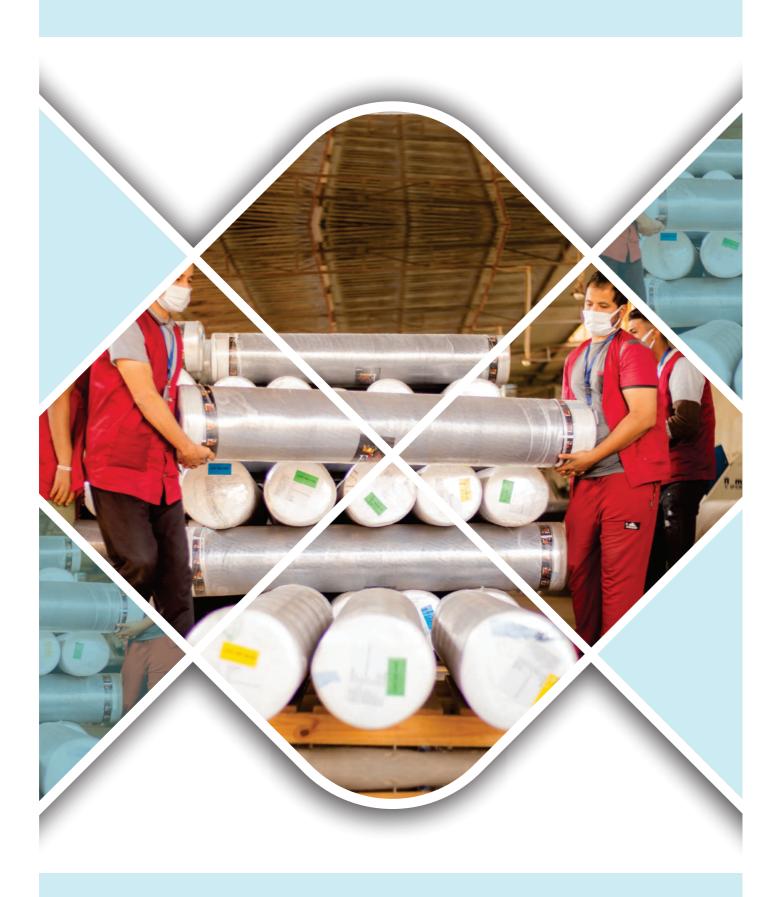

### SNAPSHOTS FROM WINITEX CO.

Capacity: 200,000 PCS / MONTH

A future oriented company, Winitex is a significant company that is located in Giza, Egypt. Our company emphasizes on the importance of producing qualitative and innovative designs and exporting its differentiated products world-wide.

### **DENIM MANUFACTURING**

Capacity: 1.5 Million Meters / Month

Exporting our denim fabric to Turkey