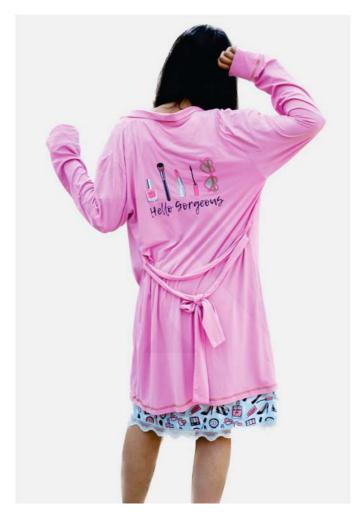

| 520,000   |

#### **WAREHOUSES**

Premium quality of fabrics, provided initially by our Chinese sourcing office, based on clients requests.





### **SNAPSHOTS FROM DENIM LAUNDRY**

Capacity: 200,000 PCS / MONTH





















### PONTE & NYLON'S ROMA









## **WOMEN DENIM**

























# MEN DENIM

















## We Produce Denim Fabric





# MEN FASHION DENIM



# MEN FASHION DENIM



# MEN DENIM SHORTS



# MEN TWILL PANTS



# MEN TWILL PANTS



# MEN NYLON PANTS



### MEN NYLON PANTS



### MEN NYLON SHORTS



### MEN CARGO SHORTS





# MEN RIPSTOP SHORTS





# MEN RIPSTOP SHORTS



## KIDS WOVEN











## **KNITS**



# MEN POLAR FLEECE



## SPORTS WEAR AND LEISURE



# LEGGINGS





































## **SLEEP WEAR**



























## **ACTIVE WEAR**















### TRICOT PANTS



### KIDS KNITS























### **ACCREDITATION**

The facility started carrying out external audits to guarantee that its products meet health and safety and environmental commitment standards. Those conducted audits ensured that the facility is able to produce a sustainable production process, with an ultimate safe and secure environment for its employees. Hereby, in 2015, the facility was granted ISO 9001. While in 2017, the facility acquired WRAP certificate for three consecutive years, and lastly in 2019 K-mart's approval. In 2022, Winitex was accredited Sedex certificate.









### **WOVEN AND KNITS PRODUCTS**

#### MASS PRODUCTION

### **200,000 PCS/MONTH**

### **UP TO 18 PRODUCTION LINES**

#### *