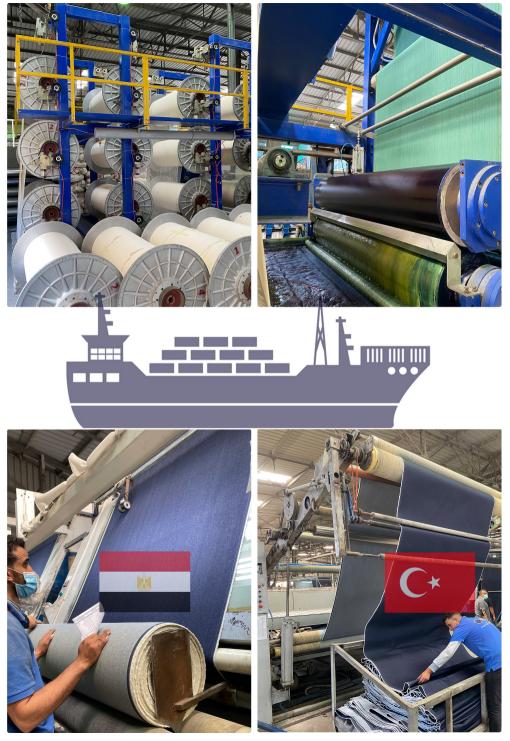

### **DENIM MANUFACTURING**

Capacity: 1.5 Million Meters / Month

Exporting our denim fabric to Turkey