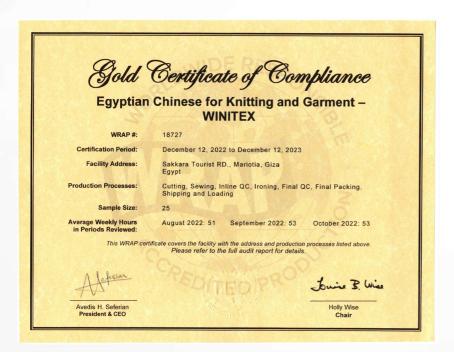

### **ACCREDITATION**

The facility started carrying out external audits to guarantee that its products meet health and safety and environmental commitment standards. Those conducted audits ensured that the facility is able to produce a sustainable production process, with an ultimate safe and secure environment for its employees. Hereby, in 2015, the facility was granted ISO 9001. While in 2017, the facility acquired WRAP certificate for three consecutive years, and lastly in 2019 K-mart's approval. In 2022, Winitex was accredited Sedex certificate.