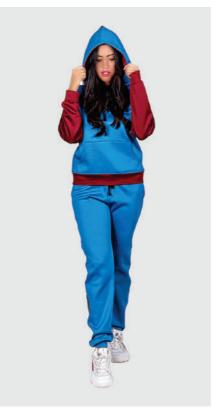

| 6,240,000 |
| DZ  | 1,666   | 43,333    | 520,000   |

#### **WAREHOUSES**

Premium quality of fabrics, provided initially by our Chinese sourcing office, based on clients requests.





### **SNAPSHOTS FROM DENIM LAUNDRY**

Capacity: 200,000 PCS / MONTH





















### PONTE & NYLON'S ROMA









## **WOMEN DENIM**

























# MEN DENIM

















## We Produce Denim Fabric





# MEN FASHION DENIM



# MEN FASHION DENIM



# MEN DENIM SHORTS



# MEN TWILL PANTS



# MEN TWILL PANTS



# MEN NYLON PANTS



### MEN NYLON PANTS



### MEN NYLON SHORTS



### MEN CARGO SHORTS





# MEN RIPSTOP SHORTS





# MEN RIPSTOP SHORTS



## KIDS WOVEN











## **KNITS**



# MEN POLAR FLEECE



## SPORTS WEAR AND LEISURE



# LEGGINGS





































## **SLEEP WEAR**



























## **ACTIVE WEAR**















### TRICOT PANTS



### KIDS KNITS























### **ACCREDITATION**

The facility started carrying out external audits to guarantee that its products meet health and safety and environmental commitment standards. Those conducted audits ensured that the facility is able to produce a sustainable production process, with an ultimate safe and secure environment for its employees. Hereby, in 2015, the facility was granted ISO 9001. While in 2017, the facility acquired WRAP certificate for three consecutive years, and lastly in 2019 K-mart's approval. In 2022, Winitex was accredited Sedex certificate.









### **WOVEN AND KNITS PRODUCTS**

#### MASS PRODUCTION

### **200,000 PCS/MONTH**