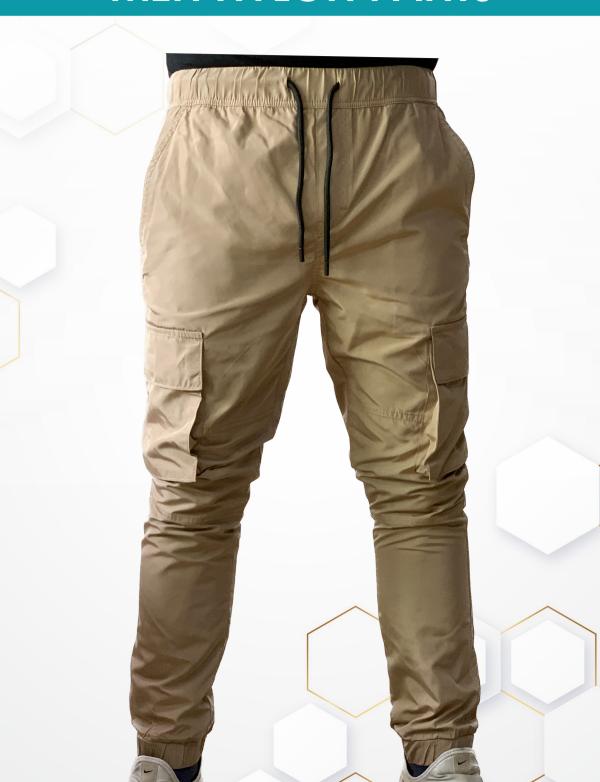

**

KnitWovenProduction LinesProduction Lines

12000 pcs / Day 8000 pcs / Day



#### **CURRENT PRODUCTION CAPACITY**

|     | Per Day | Per Month | Annual    |
|-----|---------|-----------|-----------|
| Pcs | 20,000  | 520,000   | 6,240,000 |
| DZ  | 1,666   | 43,333    | 520,000   |

#### **WAREHOUSES**

Premium quality of fabrics, provided initially by our Chinese sourcing office, based on clients requests.





### **SNAPSHOTS FROM DENIM LAUNDRY**

Capacity: 200,000 PCS / MONTH





















### PONTE & NYLON'S ROMA









## **WOMEN DENIM**

























# MEN DENIM

















## We Produce Denim Fabric





# MEN FASHION DENIM



# MEN FASHION DENIM



# MEN DENIM SHORTS



# MEN TWILL PANTS



# MEN TWILL PANTS



# MEN NYLON PANTS



### MEN NYLON PANTS



### MEN NYLON SHORTS



### MEN CARGO SHORTS





# MEN RIPSTOP SHORTS





# MEN RIPSTOP SHORTS



## KIDS WOVEN











## **KNITS**



# MEN POLAR FLEECE



## SPORTS WEAR AND LEISURE



# LEGGINGS





































## **SLEEP WEAR**



























## **ACTIVE WEAR**















### TRICOT PANTS



### KIDS KNITS























### **ACCREDITATION**

The facility started carrying out external audits to guarantee that its products meet health and safety and environmental commitment standards. Those conducted audits ensured that the facility is able to produce a sustainable production process, with an ultimate safe and secure environment for its employees. Hereby, in 2015, the facility was granted ISO 9001. While in 2017, the facility acquire